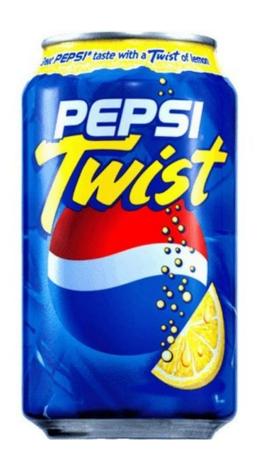

PepsiCo Inc v Atlantic Industries (983/2016) [2017] ZASCA 109

# PEPSI TWIST LEMON TWIST DIET TWIST

### TWIST = distinctive

'The incorporation of the sole distinctive feature of Atlantic's TWIST marks in the proposed PEPSI TWIST marks as an element with no less prominence than the word PEPSI...is such as to create a likelihood of deception or confusion.'

### Court's Conclusion:

'The likelihood of deception or confusion was not avoided by inserting *PEPSI* before TWIST because the latter word played an independent distinctive role in the composite sign.'