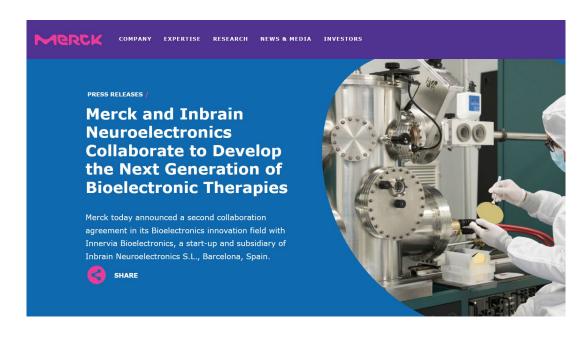

#### Merck makes another bioelectronics play, partnering with Innervia

Merck KGaA has forged a second partnership in the bioelectronics category in two weeks, teaming up with Innervia to develop neurostimulator devices for treating chronic diseases.

The alliance with Innervia – a subsidiary of Spain's Inbrain Neuroelectronics – is focusing on stimulating the vagus nerve, which carries an extensive range of signals from the body to the brain and vice versa.

08 JUL 2021 | DARMSTADT, GERMANY

- Innovation Center project of Merck aims to develop smart neurostimulators for targeted treatment of chronic diseases
- Second collaboration within the Bioelectronics innovation field of Merck focuses on increasing the selectivity and power efficiency of the device to enable energy intensive neurostimulation using graphene electrodes
- Joint development agreement represents a promising step towards the next generation of highly selective and efficient bioelectronic therapies