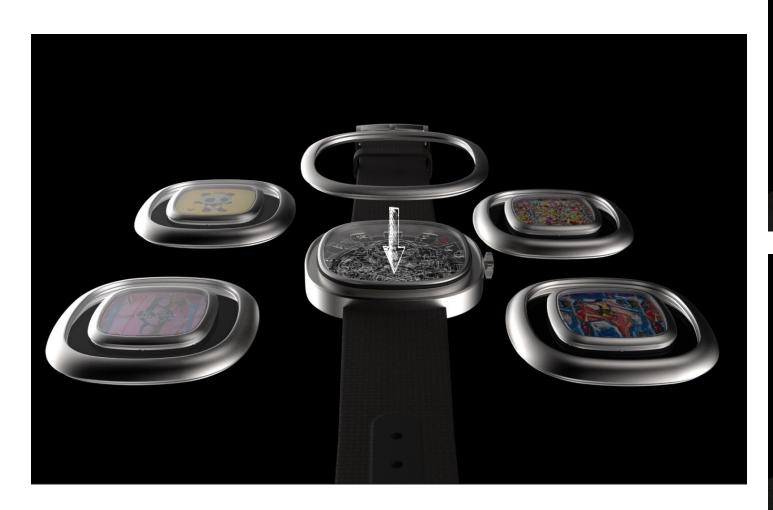

perience



Commodity

Goods

Service

**Experience** 



1¢-2¢ Per Cup

Beans



5¢-25¢ Per Cup

Roasted and ground



75¢-\$1.50 Per Cup

Brewed and served



\$2-\$5.00 Per Cup

Treating yourself to something special



### COO LEMO GROUP







#### **LEMO TRANSFORMATION**



#### **Products to Solutions**



Part, cable "20 CHF"



Cabling service "200 CHF"





Business Solution "2000 CHF"



### **TEAM PRINCIPAL**













# CEO











# Membership club of our success







### Rebellion Corp: Create an experience FICPI 22nd Open Forum Madrid Madrid 25-28 September 2021













































### CAL1X – A new experience for watches







# Collaboration with Domingo Zapata











# Merge 2 worlds of PASSION













### The Removable dial











# Create endless personnalization























#### **EXPERIENCE:**



# Use the art gallery like a unique show case





### FICPI // Events 2025





FICPI World Congress & ExCo Meeting 12-18 October 2025 Naples, Italy

FICPI Korean Symposium 2-5 April 2025 Jeju Island, Republic of Korea



Scan the QR to sign up for advance information and updates