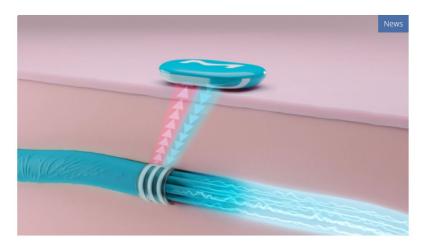

#### Mission:

Lighting up the path to a better neural future to improve peoples' lives.

Graphene unlocks the next generation of braincomputer interfaces (BCIs). It offers unprecedented selectivity and accuracy to effectively treat patients with neural conditions such as Parkinson's disease, epilepsy, and speech impairment.

The alliance with Innervia – a subsidiary of Spain's Inbrain Neuroelectronics – is focusing on stimulating the vagus nerve, which carries an extensive range of signals from the body to the brain and vice versa.