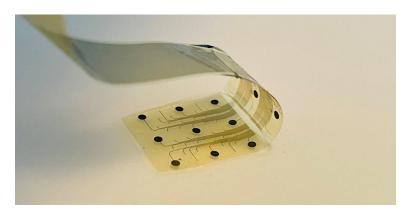

#### Mission:

Lighting up the path to a better neural future to improve peoples' lives.

Graphene unlocks the next generation of braincomputer interfaces (BCIs). It offers unprecedented selectivity and accuracy to effectively treat patients with neural conditions such as Parkinson's disease, epilepsy, and speech impairment.